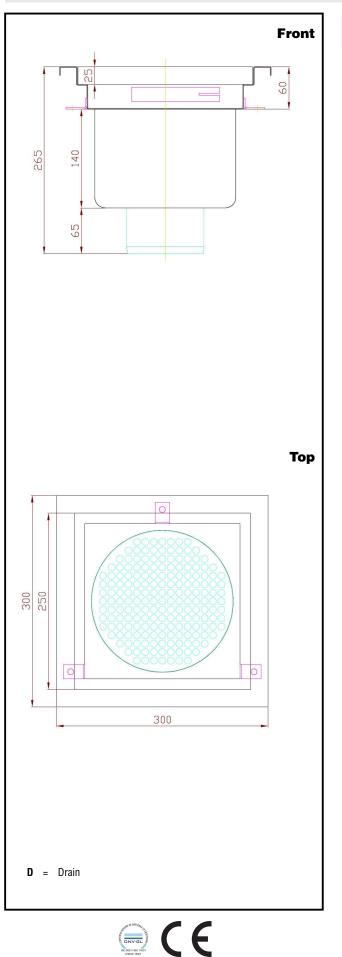

## **Key Information:**

| External dimensions, Width:  |   |
|------------------------------|---|
| 328051 (FDA3030)             | 3 |
| External dimensions, Depth:  | 3 |
| External dimensions, Height: | 2 |
| Net weight:                  | 1 |

300 mm 300 mm 265 mm 12 kg

Floor Drains and Collecting Tanks Floor Drain with Stainless Steel Grate - Vertical outlet 300x300 mm

The company reserves the right to make modifications to the products without prior notice. All information correct at time of printing.