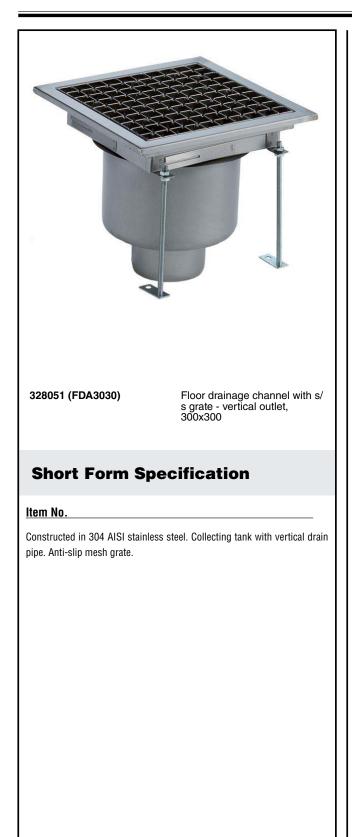

### Floor Drains and Collecting Tanks Floor Drain with Stainless Steel Grate - Vertical outlet 300x300 mm

| ITEM #  |  |  |
|---------|--|--|
| MODEL # |  |  |
| NAME #  |  |  |
| SIS #   |  |  |
| AIA #   |  |  |

## **Main Features**

- Easy to install.
- Anti-odour syphon.
- Removable waste blocking filter.
- Rag bolt for floor fixing.
- Easy to inspect for any possible waste removal action.
- Electrochemical finishing gives grids a bright apperance.
- Ideal for any drain solution, particularly suggested for great amounts of water drained during cleaning operations.

# Construction

- Adjustable leveling feet.
- Anti-slip mesh 25x25 mm grating, h=25 mm, 1.5 mm in thickness.
- Top cover available with perforated surface or with stainless steel grid.
- Constructed entirely in 304 AISI stainless steel.
- Collecting tanks available with vertical drain pipe.

## **Key Information:**

| External dimensions, Width:  |   |
|------------------------------|---|
| 328051 (FDA3030)             | 3 |
| External dimensions, Depth:  | 3 |
| External dimensions, Height: | 2 |
| Net weight:                  | 1 |

300 mm 300 mm 265 mm 12 kg

Floor Drains and Collecting Tanks Floor Drain with Stainless Steel Grate - Vertical outlet 300x300 mm

The company reserves the right to make modifications to the products without prior notice. All information correct at time of printing.